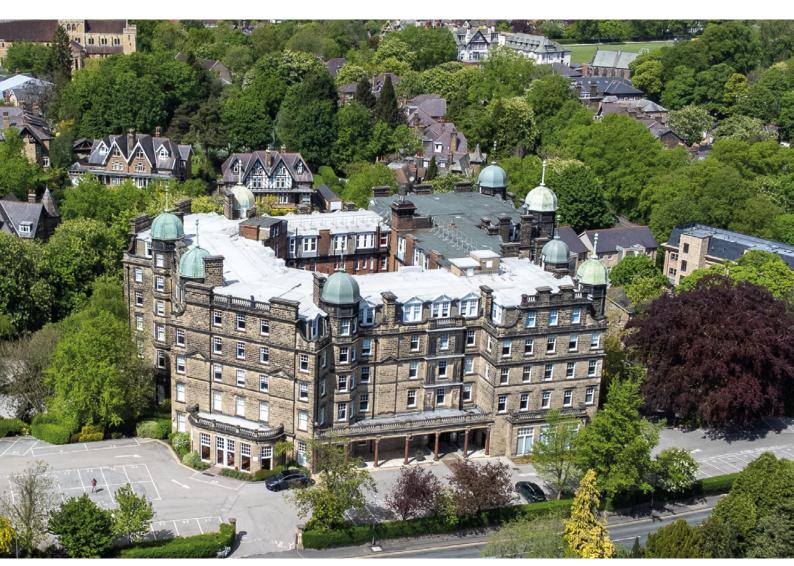

### Traditional meets contemporary.

Deeply rooted in tradition, Windsor House has a rich history.

With a light, airy feel and luxurious architecture, Windsor House is home to a thriving business community and provides a fantastic setting in which to connect with the other local, regional and national companies who are based here.

Originally built as a hotel in 1900, the building maintains a perfect balance of classic period features and exclusive, newly renovated amenities.

Suiting a wide range of requirements, Windsor House can offer space from 100 sq ft to over 2,000 sq ft. To ensure the smooth running of the building and all its services, there is an on-site building manager, reception team and a secure entry system allowing 24-hour access.