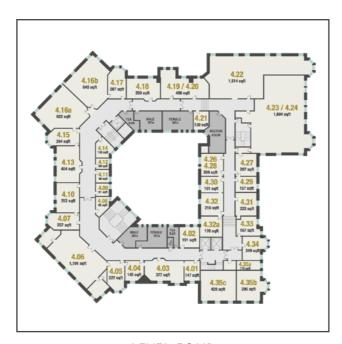

vated amenities.

Suiting a wide range of requirements, Windsor House can offer space from 100 sq ft to over 2,000 sq ft. To ensure the smooth running of the building and all its services, there is an on-site building manager, reception team and a secure entry system allowing 24-hour access.



## **AMENITIES**

With an on-site management team and ample collaborative work and meeting spaces available to all tenants, everything you need for the successful running of your business is at your fingertips.

AMENITIES INCLUDE:



Flexible office space



Car parking and visitors' car parking



Meeting room facilities



Toilets and kitchen facilities on every level



Disabled access and facilities



Shower and changing rooms with secure lockers





















LEVEL THREE

LEVEL FIVE









LEVEL TWO

LEVEL FOUR

LEVEL SIX

#### **ALL ENQUIRIES**

- @ karen@bbre.co.uk
- 01423 568158

#### **WINDSOR HOUSE**

- in www.linkedin.com/company/windsor-house-harrogate
- @windsorhouseharrogate
- windsorhouse-harrogate.co.uk
- Cornwall Rd, Harrogate HG1 2PW

MISREPRESENTATION ACT: These particulars are set out as a general outline only for the guidance of intending Purchasers or Leases and do not constitute any part of an offer or contract. Details are given without any responsibility and any intending Purchasers, Lessees or Third Party should not rely on them as statements or representations of fact, but must satisfy themselves by inspection or otherwise as to the correctness of each of them. The information contained in this promotional material is for illustration purposes onl