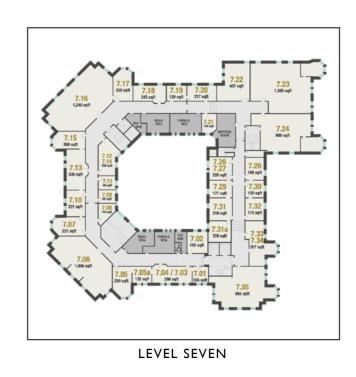

tures and exclusive, newly renovated amenities.

Suiting a wide range of requirements, Windsor House can offer space from 100 sq ft to over 2,000 sq ft. To ensure the smooth running of the building and all its services, there is an on-site building manager, reception team and a secure entry system allowing 24-hour access.



## **AMENITIES**

With an on-site management team and ample collaborative work and meeting spaces available to all tenants, everything you need for the successful running of your business is at your fingertips.

AMENITIES INCLUDE:



Flexible office space



Car parking and visitors' car parking



Meeting room facilities



Toilets and kitchen facilities on every level



Disabled access and facilities



Shower and changing rooms with secure lockers





















LEVEL THREE

LEVEL FIVE









LEVEL TWO

LEVEL FOUR

LEVEL SIX

#### **ALL ENQUIRIES**

- @ karen@bbre.co.uk
- 01423 568158

#### **WINDSOR HOUSE**

- in www.linkedin.com/company/windsor-house-harrogate
- @windsorhouseharrogate
- windsorhouse-harrogate.co.uk
- Cornwall Rd, Harrogate HG1 2PW

MISREPRESENTATION ACT: These particulars are set out as a general outline only for the guidance of intending Purchasers or Leases and do not constitute any part of an offer or contract. Details are given without any responsibility and any intending Purchasers, Lessees or Third Party should not rely on them as statements or representations of fact, but must satisfy themselves by inspection or otherwise as to the correctness of each of them. The information contained in this promotional material i