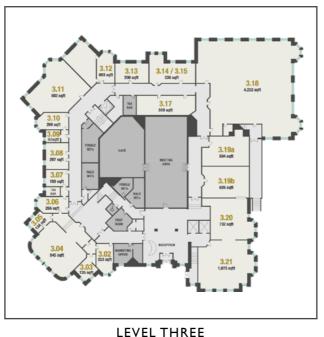

features and exclusive, newly renovated amenities.

Suiting a wide range of requirements, Windsor House can offer space from 100 sq ft to over 2,000 sq ft. To ensure the smooth running of the building and all its services, there is an on-site building manager, reception team and a secure entry system allowing 24-hour access.



## **AMENITIES**

With an on-site management team and ample collaborative work and meeting spaces available to all tenants, everything you need for the successful running of your business is at your fingertips.

AMENITIES INCLUDE:



Flexible office space



Car parking and visitors' car parking



Meeting room facilities



Toilets and kitchen facilities on every level



Disabled access and facilities



Shower and changing rooms with secure lockers





















LEVEL THREE

LEVEL FIVE









LEVEL TWO

LEVEL FOUR

LEVEL SIX

#### **ALL ENQUIRIES**

- @ karen@bbre.co.uk
- 01423 568158

#### **WINDSOR HOUSE**

- in www.linkedin.com/company/windsor-house-harrogate
- @windsorhouseharrogate
- windsorhouse-harrogate.co.uk
- Cornwall Rd, Harrogate HG1 2PW

MISREPRESENTATION ACT: These particulars are set out as a general outline only for the guidance of intending Purchasers or Leases and do not constitute any part of an offer or contract. Details are given without any responsibility and any intending Purchasers, Lessees or Third Party should not rely on them as statements or representations of fact, but must satisfy themselves by inspection or otherwise as to the correctness of each of them. The information contained in this promotional materi