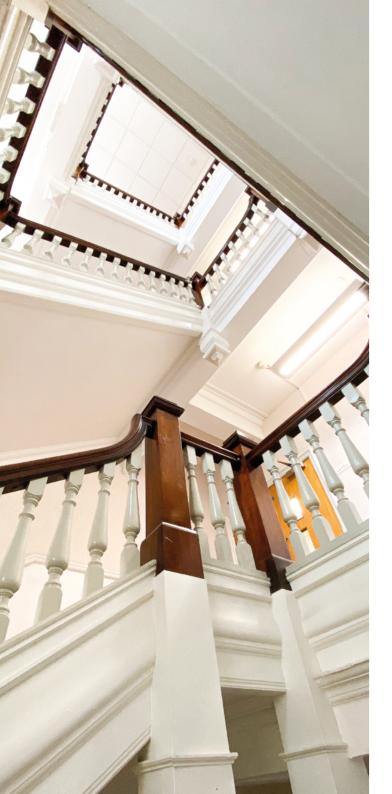

Originally built as a hotel in 1900, the building maintains a perfect balance of classic period features and exclusive, newly renovated amenities.

Suiting a wide range of requirements, Windsor House can offer space from 100 sq ft to over 2,000 sq ft. To ensure the smooth running of the building and all its services, there is an on-site building manager, reception team and a secure entry system allowing 24-hour access.