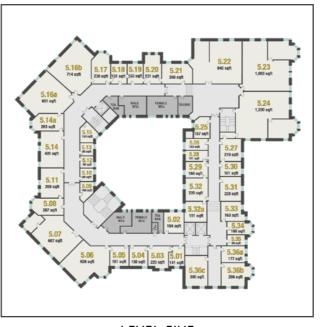

eatures and exclusive, newly renovated amenities.

Suiting a wide range of requirements, Windsor House can offer space from 100 sq ft to over 2,000 sq ft. To ensure the smooth running of the building and all its services, there is an on-site building manager, reception team and a secure entry system allowing 24-hour access.



## **AMENITIES**

With an on-site management team and ample collaborative work and meeting spaces available to all tenants, everything you need for the successful running of your business is at your fingertips.

AMENITIES INCLUDE:



Flexible office space



Car parking and visitors' car parking



Meeting room facilities



Toilets and kitchen facilities on every level



Disabled access and facilities



Shower and changing rooms with secure lockers





















LEVEL THREE

LEVEL FIVE









LEVEL TWO

LEVEL FOUR

LEVEL SIX

#### **ALL ENQUIRIES**

- @ karen@bbre.co.uk
- 01423 568158

#### **WINDSOR HOUSE**

- in www.linkedin.com/company/windsor-house-harrogate
- @windsorhouseharrogate
- windsorhouse-harrogate.co.uk
- Cornwall Rd, Harrogate HG1 2PW

MISREPRESENTATION ACT: These particulars are set out as a general outline only for the guidance of intending Purchasers or Leases and do not constitute any part of an offer or contract. Details are given without any responsibility and any intending Purchasers, Lessees or Third Party should not rely on them as statements or representations of fact, but must satisfy themselves by inspection or otherwise as to the correctness of each of them. The information contained in this promotional material