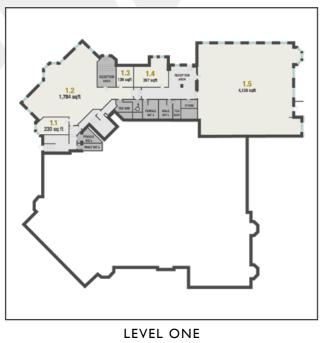

od features and exclusive, newly renovated amenities.

Suiting a wide range of requirements, Windsor House can offer space from 100 sq ft to over 2,000 sq ft. To ensure the smooth running of the building and all its services, there is an on-site building manager, reception team and a secure entry system allowing 24-hour access.



## **AMENITIES**

With an on-site management team and ample collaborative work and meeting spaces available to all tenants, everything you need for the successful running of your business is at your fingertips.

AMENITIES INCLUDE:



Flexible office space



Car parking and visitors' car parking



Meeting room facilities



Toilets and kitchen facilities on every level



Disabled access and facilities



Shower and changing rooms with secure lockers





















LEVEL THREE

LEVEL FIVE









LEVEL TWO

LEVEL FOUR

LEVEL SIX

#### **ALL ENQUIRIES**

- @ karen@bbre.co.uk
- 01423 568158

#### **WINDSOR HOUSE**

- in www.linkedin.com/company/windsor-house-harrogate
- @windsorhouseharrogate
- windsorhouse-harrogate.co.uk
- Cornwall Rd, Harrogate HG1 2PW

MISREPRESENTATION ACT: These particulars are set out as a general outline only for the guidance of intending Purchasers or Leases and do not constitute any part of an offer or contract. Details are given without any responsibility and any intending Purchasers, Lessees or Third Party should not rely on them as statements or representations of fact, but must satisfy themselves by inspection or otherwise as to the correctness of each of them. The information contained in this promotional mate