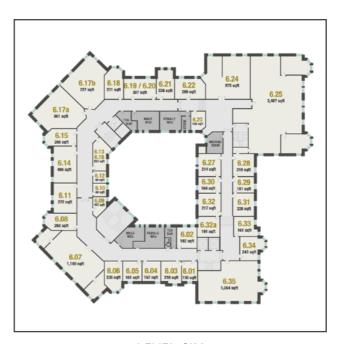

ted amenities.

Suiting a wide range of requirements, Windsor House can offer space from 100 sq ft to over 2,000 sq ft. To ensure the smooth running of the building and all its services, there is an on-site building manager, reception team and a secure entry system allowing 24-hour access.



## **AMENITIES**

With an on-site management team and ample collaborative work and meeting spaces available to all tenants, everything you need for the successful running of your business is at your fingertips.

AMENITIES INCLUDE:



Flexible office space



Car parking and visitors' car parking



Meeting room facilities



Toilets and kitchen facilities on every level



Disabled access and facilities



Shower and changing rooms with secure lockers





















LEVEL THREE

LEVEL FIVE









LEVEL TWO

LEVEL FOUR

LEVEL SIX

#### **ALL ENQUIRIES**

- @ karen@bbre.co.uk
- 01423 568158

#### **WINDSOR HOUSE**

- in www.linkedin.com/company/windsor-house-harrogate
- @windsorhouseharrogate
- windsorhouse-harrogate.co.uk
- Cornwall Rd, Harrogate HG1 2PW

MISREPRESENTATION ACT: These particulars are set out as a general outline only for the guidance of intending Purchasers or Leases and do not constitute any part of an offer or contract. Details are given without any responsibility and any intending Purchasers, Lessees or Third Party should not rely on them as statements or representations of fact, but must satisfy themselves by inspection or otherwise as to the correctness of each of them. The information contained in this promotional material is for illustration purposes only