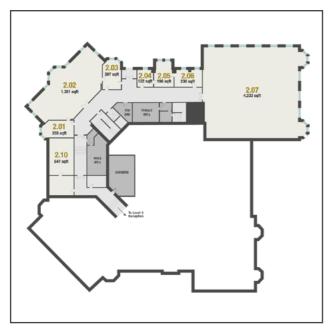

novated amenities.

Suiting a wide range of requirements, Windsor House can offer space from 100 sq ft to over 2,000 sq ft. To ensure the smooth running of the building and all its services, there is an on-site building manager, reception team and a secure entry system allowing 24-hour access.



## **AMENITIES**

With an on-site management team and ample collaborative work and meeting spaces available to all tenants, everything you need for the successful running of your business is at your fingertips.

AMENITIES INCLUDE:



Flexible office space



Car parking and visitors' car parking



Meeting room facilities



Toilets and kitchen facilities on every level



Disabled access and facilities



Shower and changing rooms with secure lockers





















LEVEL THREE

LEVEL FIVE









LEVEL TWO

LEVEL FOUR

LEVEL SIX

#### **ALL ENQUIRIES**

- @ karen@bbre.co.uk
- 01423 568158

#### **WINDSOR HOUSE**

- in www.linkedin.com/company/windsor-house-harrogate
- @windsorhouseharrogate
- windsorhouse-harrogate.co.uk
- Cornwall Rd, Harrogate HG1 2PW

MISREPRESENTATION ACT: These particulars are set out as a general outline only for the guidance of intending Purchasers or Leases and do not constitute any part of an offer or contract. Details are given without any responsibility and any intending Purchasers, Lessees or Third Party should not rely on them as statements or representations of fact, but must satisfy themselves by inspection or otherwise as to the correctness of each of them. The information contained in this promotional material is for illustration purposes o